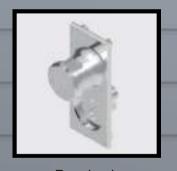

Handles are available in black or brushed aluminium; please refer to the images below.

Brushed Aluminium

Black Aluminium

Escutcheon Plate

Manual Handle