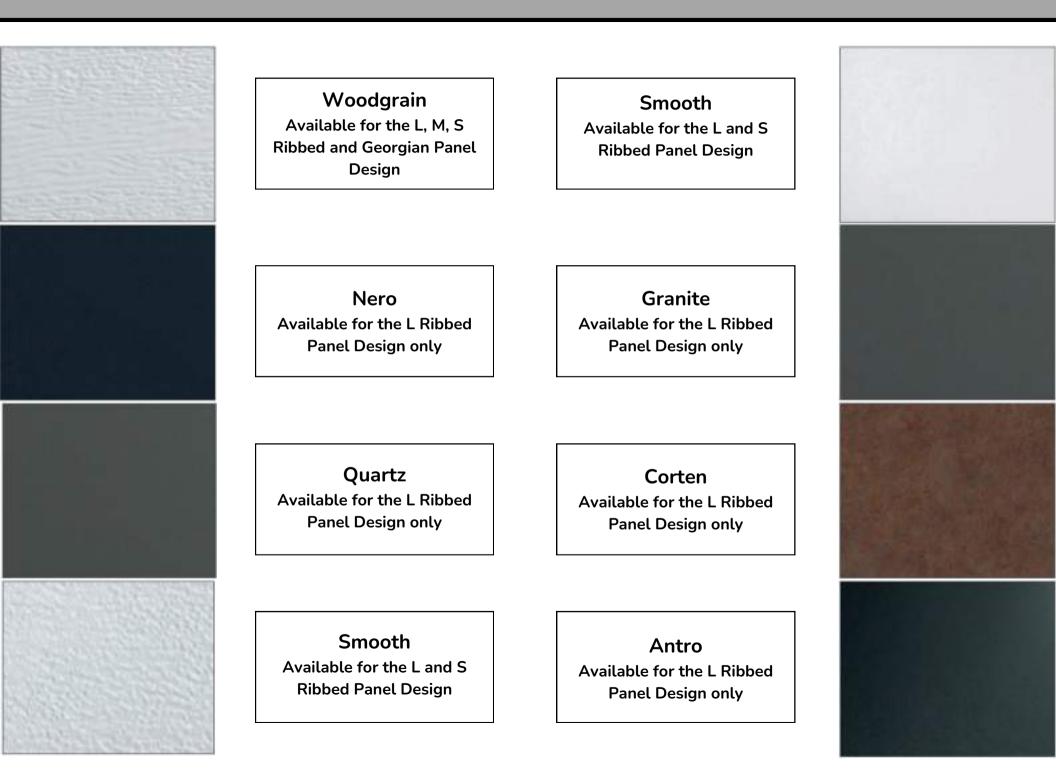

Our doors come equipped with a pre-assembled vertical track system and pre-tensioned springs for efficient installation.

The L Ribbed panel design features a variety of exclusive panel textures, offering unique aesthetics. Options include Granite, Quartz, Corten, Nero, and Antro. For more details, please refer to page 14.

L Ribbed panels come in Smooth, Woodgrain, or Stucco textures, along with all available colour options. For a truly contemporary look, L Ribbed is also offered in Granite, Nero, Antro, Quartz, and Corten textures. Check out the panel texture options on page 14 to assist you in making your choice.

### SSS Industrial Doors provide one of the most extensive selections of standard RAL colours

A variety of matte fine textured finishes are available within the standard RAL range, as detailed below.

For those seeking something truly unique, there is a limitless array of additional colour options available. You can choose from the classic RAL palette or opt for specialized colours from brands like Farrow & Ball, Dulux, or Little Greene Paint. Please reach out to your dealer to request a sample.