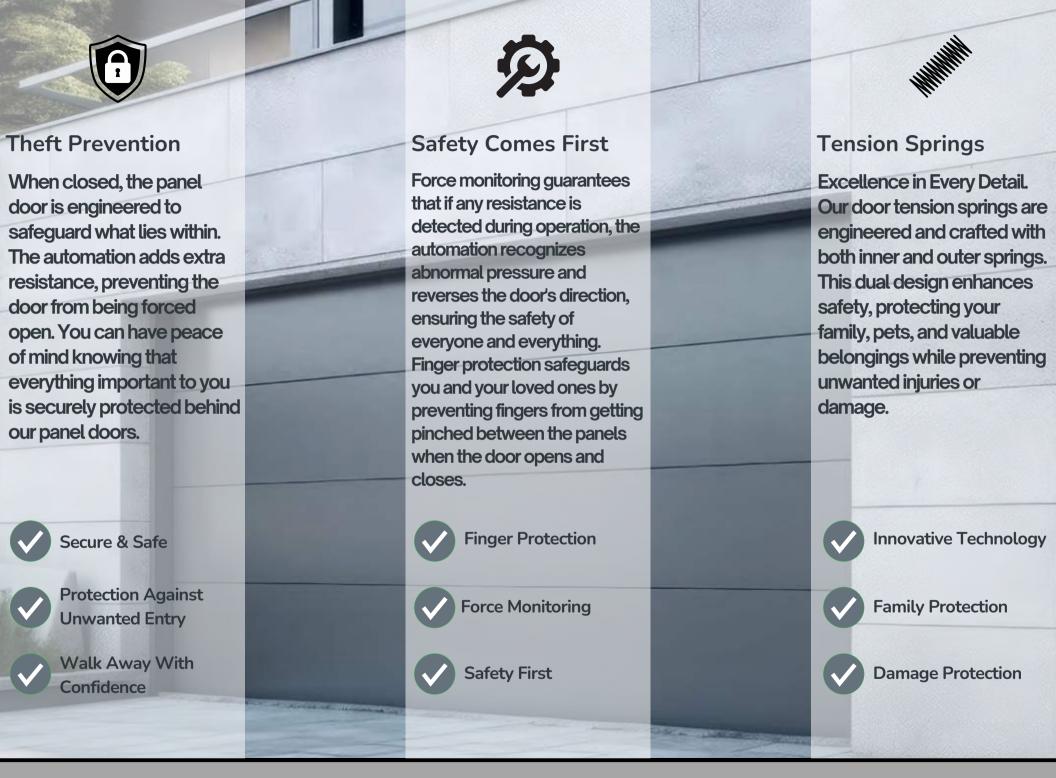

#### **Performance and Security**

Elevated standard safety specifications ensure that the Milanova delivers a complete solution when paired with automation for example the wireless wall switch, remote control, external wall receiver and more extras.

# **Challenging Tradition**

Unwavering Commitment to Detail! From the very beginning, we have prioritised meticulous attention to detail. From initial conception to final design, these panel doors were developed as a collection of doors that redefine standard features. surpassing traditional specifications set by competitors. This dedication to detail, from the initial sketches to the manufacturing process, ensures that the final product meets your highest standards of satisfaction. It embodies a promise of exceptional quality, safety, and comfort throughout every stage of use. The SSS Panel Doors comply with EN 13241-1 as standard and proudly displays the mandatory CE marking for quality manufacturing.

### Stamp of Approval

Experience the Assurance Yourself! Our panel garage doors are crafted exclusively from high-quality, durable materials designed for longevity. Each stage of production undergoes thorough inspections, with a strong emphasis on quality. The panel garage doors offer an additional layer of protection, ensuring that you, the customer, achieve complete satisfaction with a 12-month warranty for safe and reliable operation.