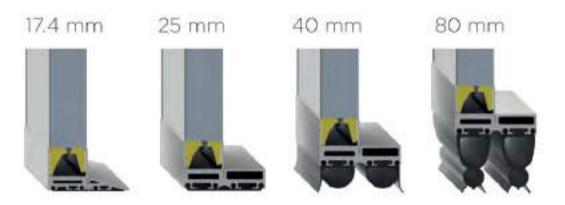

### Our Wicket Doors are supplied with;

25mm threshold supplied as standard, also available 17.4 mm, 40 mm and 80 mm