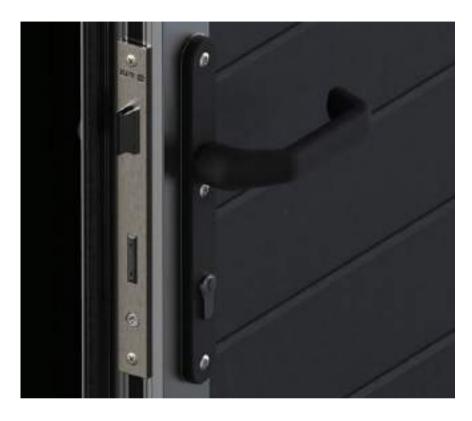

The T Ribbed Panel is offered in a smooth texture only along with all colour choices. Check page 14 for panel texture options to assist you in your selection.

SSS offers a manual locking system upon request, featuring a highly secure design that operates with a centrally positioned handle and locks internally to both the left and right vertical tracks.

Additionally, various ventilation units are offered, finished in either black or white.

For garages without a power source, our sectional panel doors offer a manual system that operates with a centrally located handle, locking internally to both the left and right vertical tracks.

Handles are available in black or brushed aluminium; please refer to the images below.

Brushed Aluminium

Black Aluminium

Escutcheon Plate

Manual Handle