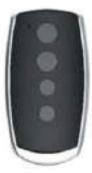

# **Automation Systems**

SSS Industrial Doors provides a range of innovative automation systems designed for sectional doors, suitable for all types of tracked garage doors.

Combining simplicity and convenience, this system enhances the luxury and ease of your garage door experience. Designed for hassle-free installation, it ensures your door opens and closes securely at the touch of a button, bringing a smile to your face each time.

SSS Automation also offers a wireless wall switch for easy remote control from inside your garage, along with two handheld 4-channel transmitters for seamless access as you arrive home. This user-friendly system also features app control compatibility, allowing you to download the app we provide you with on your phone or tablet for remote access and control of your garage door from anywhere.

Head Unit

Remote Controls

External Wall Receiver

User Friendly App

At SSS Industrial Doors, we are committed to supporting our customers by offering a diverse selection of product samples. This allows you to explore and experience the wide variety of options we have available, ensuring you can make informed decisions for your needs. Our goal is to provide you with the best choices, helping you find the perfect solution for your projects.