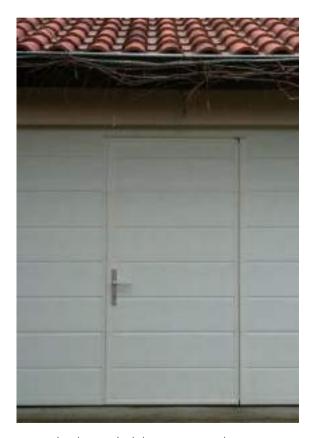

The side roller hinges are identical to those used in industrial doors, engineered to endure significantly greater forces than typically encountered in residential applications.

Wicket doors provide an efficient solution for properties that lack alternative access to the garage, allowing for convenient entry without having to open the entire garage door.

Our wicket doors come standard with single point locking and a door closer, providing safety and peace of mind. Whether you're entering or exiting, you can trust that your belongings will remain secure.

These doors seamlessly blend practicality, security, and aesthetics, making them a fantastic addition to any sectional garage door.