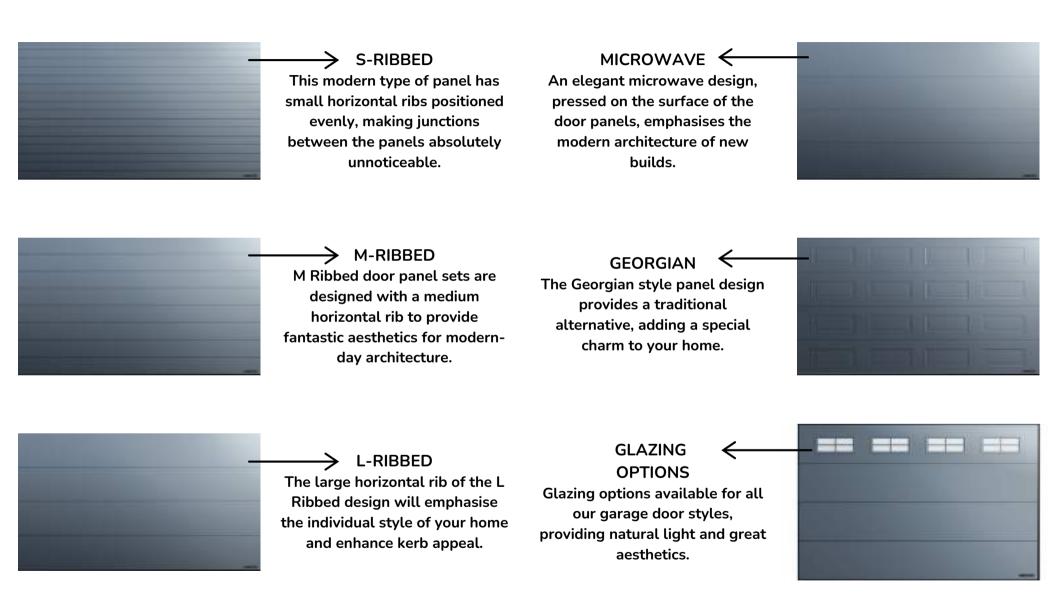

Panel Textures Page 14

Panel Designs Page 15

L Ribbed Design Page 16

M Ribbed Design Page 17

S Ribbed Design Page 18

Georgian Design Page 19

T Ribbed Design Page 20

Wicket Doors Page 21

Many homeowners find that our L
Ribbed panel design perfectly
complements and enhances their
home's curb appeal. The prominent
horizontal ribs of the panels create a
stylish and modern look. This unique
design is a key reason why the L
Ribbed style is favored by so many,
making it one of our most soughtafter options.

Our doors come equipped with a pre-assembled vertical track system and pre-tensioned springs for efficient installation.

The L Ribbed panel design features a variety of exclusive panel textures, offering unique aesthetics. Options include Granite, Quartz, Corten, Nero, and Antro. For more details, please refer to page 14.

L Ribbed panels come in Smooth, Woodgrain, or Stucco textures, along with all available colour options. For a truly contemporary look, L Ribbed is also offered in Granite, Nero, Antro, Quartz, and Corten textures. Check out the panel texture options on page 14 to assist you in making your choice.

M Ribbed door panel sets feature a medium horizontal rib, offering the perfect combination of style to complement contemporary architecture and home design.

- You can also have the internal hardware coated in white to match the internal door panel colour RAL 9016, creating a seamless look while adding a special touch.
- The SSS track system comes standard with the patented "smart connection" system, ensuring smooth operation.
- Unique RAL colours are available, and you can select from brands like Farrow & Ball, Little Greene Paint, Dulux, and more upon special request.
- Our Sectional Panel Door features a distinctive operator bracket that eliminates the need to suspend the unit from the ceiling, ensuring that it looks just as good inside as it does outside!

M Ribbed panels can be selected in either Smooth or Woodgrain finishes, along with all available colour options. Check out the panel texture options on page 14 to assist you in your choice.

Our S Ribbed panel features a contemporary yet classic design. Its subtle horizontal ribs are evenly spaced across the panel, ensuring that junctions remain completely inconspicuous.

S Ribbed panels can be selected in Smooth, Woodgrain, or Stucco finishes, along with all available colour choices. Check out the panel texture options on page 14 to assist you in making your selection.

Georgian-style panel designs offer a classic appearance, serving as an elegant alternative to our ribbed options.

- Our doors come with a unique profile system if needed, specifically designed for SSS Industrial Doors to ensure a flawless finish for doors installed within the aperture.
- Wicket doors offer a practical solution for properties lacking alternative access to the garage, allowing easy entry without the need to open the entire garage door.
- Authentic window options, like the Georgian cross, can enhance the overall look of your sectional garage door.
- Spring covers are also available to provide additional finger protection while improving the internal aesthetics of the track and spring system.

Georgian panels are available exclusively in Woodgrain texture, along with all colour choices. Check out the panel texture options on page 14 to assist you in your selection.

The SSS T Ribbed panel showcases expertly designed even spacing and seamless section transitions. Gone are the days of dull, purely functional metal doors.

The T Ribbed Panel is offered in a smooth texture only along with all colour choices. Check page 14 for panel texture options to assist you in your selection.

SSS offers a manual locking system upon request, featuring a highly secure design that operates with a centrally positioned handle and locks internally to both the left and right vertical tracks.