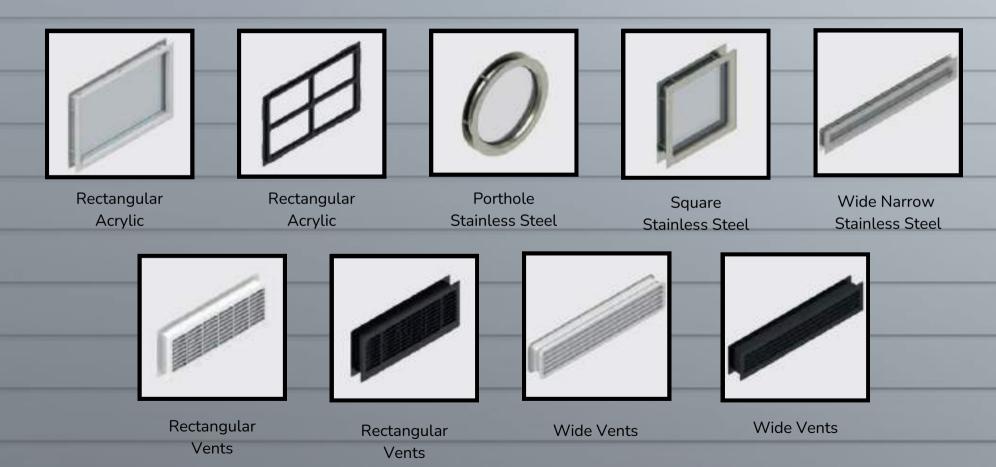

A variety of excellent window options are available. You can select from acrylic or stainless steel framed units, with the choice of clear or smooth opaque glazing. To further enhance the look of your sectional garage door, acrylic frames can be colour-matched to the door leaf.

Additionally, various ventilation units are offered, finished in either black or white.

For garages without a power source, our sectional panel doors offer a manual system that operates with a centrally located handle, locking internally to both the left and right vertical tracks.