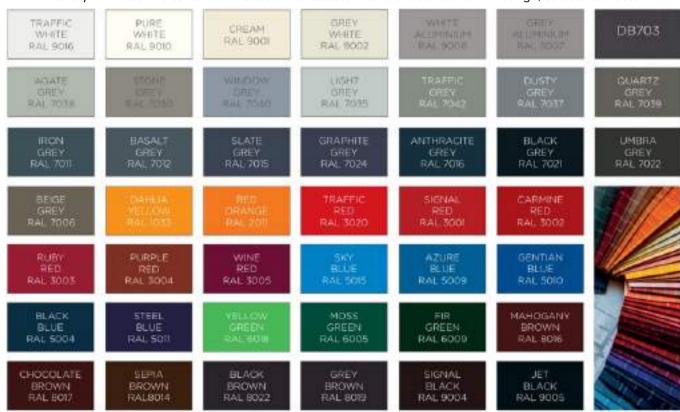

### SSS Industrial Doors provide one of the most extensive selections of standard RAL colours

A variety of matte fine textured finishes are available within the standard RAL range, as detailed below.

For those seeking something truly unique, there is a limitless array of additional colour options available. You can choose from the classic RAL palette or opt for specialized colours from brands like Farrow & Ball, Dulux, or Little Greene Paint. Please reach out to your dealer to request a sample.

Experience the benefits of a high-quality finish with premium powder coating, offering enhanced UV resistance, colour retention, and a robust, durable topcoat.

www.sssindustrialdoors.co.uk

Colours are for reference purposes only, please contact SSS to request a sample.