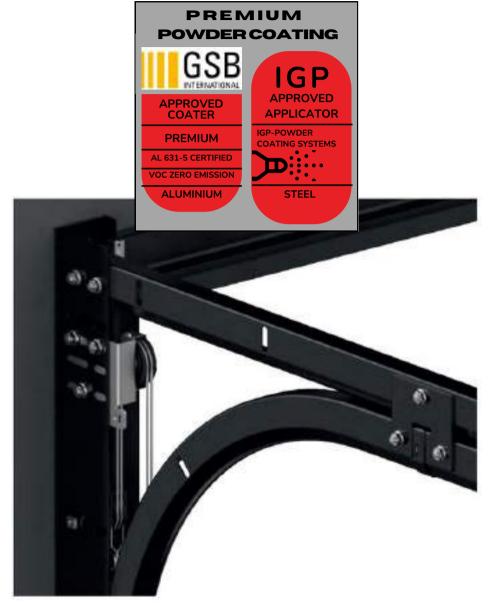

### **Coated Tracks and Hardware**

For an added touch of aesthetic luxury, SSS offers options that perfectly complement the interior colour of your design. As an optional enhancement, we can powder coat and colour match the tracks using our unique IGP-Powder Coating System.

Additionally, you can choose to have the hardware finished in white. This coating not only enhances the appearance but also protects the metal components from corrosion caused by moisture and extreme weather conditions.

**Black Powder Coating on Hardware** 