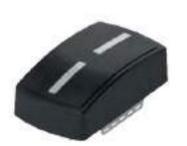

# **Automation Systems**

SSS Industrial Doors provides a range of innovative automation systems designed for sectional doors, suitable for all types of tracked garage doors.

Combining simplicity and convenience, this system enhances the luxury and ease of your garage door experience. Designed for hassle-free installation, it ensures your door opens and closes securely at the touch of a button, bringing a smile to your face each time.

SSS Automation also offers a wireless wall switch for easy remote control from inside your garage, along with two handheld 4-channel transmitters for seamless access as you arrive home. This user-friendly system also features app control compatibility, allowing you to download the app we provide you with on your phone or tablet for remote access and control of your garage door from anywhere.

Head Unit

Remote Controls

External Wall Receiver

User Friendly App

At SSS Industrial Doors, we are committed to supporting our customers by offering a diverse selection of product samples. This allows you to explore and experience the wide variety of options we have available, ensuring you can make informed decisions for your needs. Our goal is to provide you with the best choices, helping you find the perfect solution for your projects.