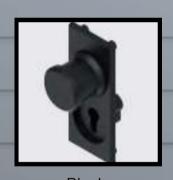

Handles are available in black or brushed aluminium; please refer to the images below.

Brushed Aluminium

Black Aluminium

Escutcheon Plate

Manual Handle