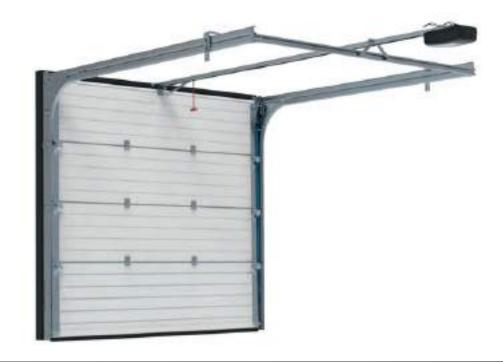

# Track Systems

We offer custom solutions that extend to our track systems as well. Just like a door leaf, each track system is individually crafted to meet your specific needs. We provide solutions for any application, and our commitment to quality ensures that the system will operate effortlessly and smoothly, even in the most challenging environments.

Our sectional door system features side tension springs for doors up to 5500mm wide, eliminating the need for unsightly internal torsion spring systems.

Quality lies in the finest details. Our tracks are equipped with our patented "Smart Connection" system. Unlike many competitors, we prioritise the smooth and silent movement of the rollers within the tracks, a result of extensive field and laboratory testing that reflects our dedication to excellence.

The side roller hinges are identical to those found on industrial doors, engineered to endure significantly greater forces than typical residential applications. This durability ensures that our sectional doors have an extended lifespan. Our track systems are fully bolted, and the thickness of the steel used guarantees that the quality you expect in your home is built for reliable performance and pride.