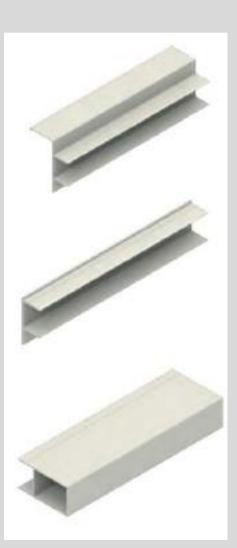

# **Aluminium Frame**

SSS Industrial Doors offer a versatile aluminium frame that serves as an excellent alternative to timber. This design ensures precise positioning of the sectional door frame when installation within the aperture is necessary.

The aluminium frame comes with a two-part vertical frame section along with a connecting header section, and it can be colourmatched to create a cohesive look with the door leaf.

In summary, this solution delivers style, strength, and appealing aesthetics.

# **Profile Systems**

SSS Sectional Garage Doors can be equipped with a unique profile system, specifically designed for SSS Industrial Doors. This system ensures a flawless finish for doors installed within the aperture, enhancing the overall look and design of your garage door.

The innovative profile system allows for the installation of a sectional garage door in any garage aperture, regardless of building quality. This means that even garages lacking side clearances or lintels can be effortlessly adapted for a new sectional door.